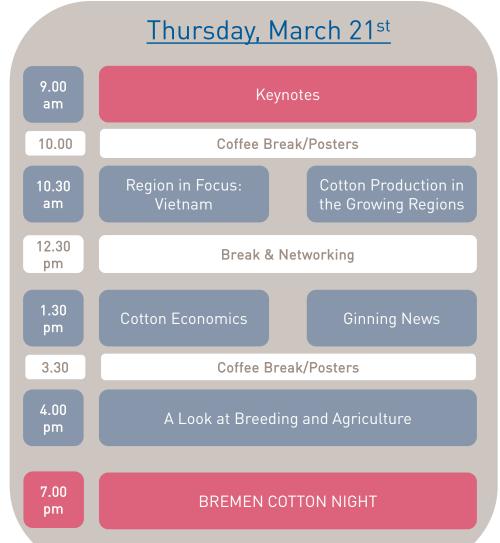

## **COTTON CONFERENCE PROGRAMME**

| 10.15 Wa 10.30 am 12.30 pm 1.30 pm | Official Opening ee Hanseatic City of Bremen, Bremen Cotton Exchange, Fibre Institut Bremen (FIBRE)  akefield Coffee Break/Posters  Keynotes |
|------------------------------------|----------------------------------------------------------------------------------------------------------------------------------------------|
| 10.30 am  12.30 pm  1.30 pm        |                                                                                                                                              |
| 12.30 pm  1.30 pm                  | Keynotes                                                                                                                                     |
| 1.30 pm                            |                                                                                                                                              |
| pm                                 | Break & Networking /<br>Meet the Sponsors                                                                                                    |
| 4.00 Wa                            | A Wider View                                                                                                                                 |
|                                    | akefield Coffee Break/Posters                                                                                                                |
| 4.30<br>pm                         | 6:: 17::1                                                                                                                                    |
|                                    | Spinning and Textile Processing                                                                                                              |